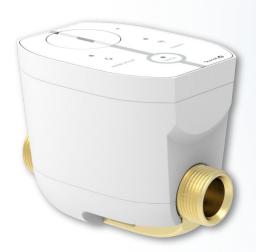

## CubicSecure

Detects and actively stops water leaks from causing property damage by

triggering an automatic water supply shut-off

Measures **flow**, to increase awareness

When used in conjunction with the CubicDetector, leaks can also trigger an **automatic** water supply **shut-off** 

## **Technical specifications**

Model number: LTCS01
Weight: 720 grams

512e (L X W X H) III IIIII. 110 X / I X 63

Water temperature: 0.01°C to 70°C

Environmental: Indoor use

Pressure: PN10

Kvs:  $4,6 \text{ m}^3/h$ Nominal flow rate  $Q_3$ : 4 000 l/hStarting flow rate: 6 l/h