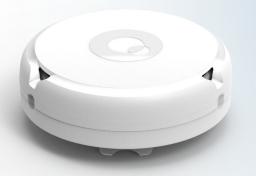

## CubicDetector

Detects and alerts for water leaks when in direct contact with water

Measures temperature & humidity to protect from frostbite and mold risk

When used in conjunction with the CubicSecure, leaks can also trigger an **automatic** water supply **shut-off** 

QCD-01 80 grams 67 x 67 x 25 mm 0-100% (±5% RH) -25°C to 60°C (±1.5°C)) 85 dB 2.4GHz Wi-Fi, (802.11bgn) 30 min 2 years CR123A (included) 2-3 years

1219 x 27 x 8 mm